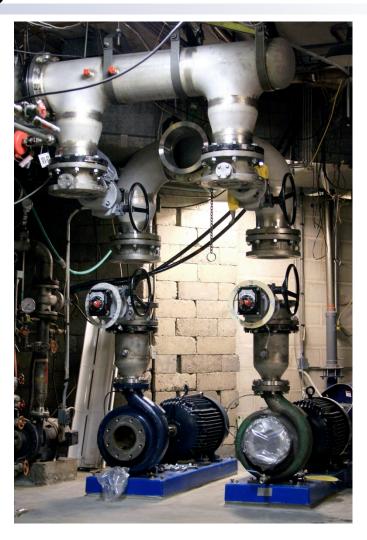

### Three Parallel Main Heat Exchangers

### Associated Piping in the Equipment Room