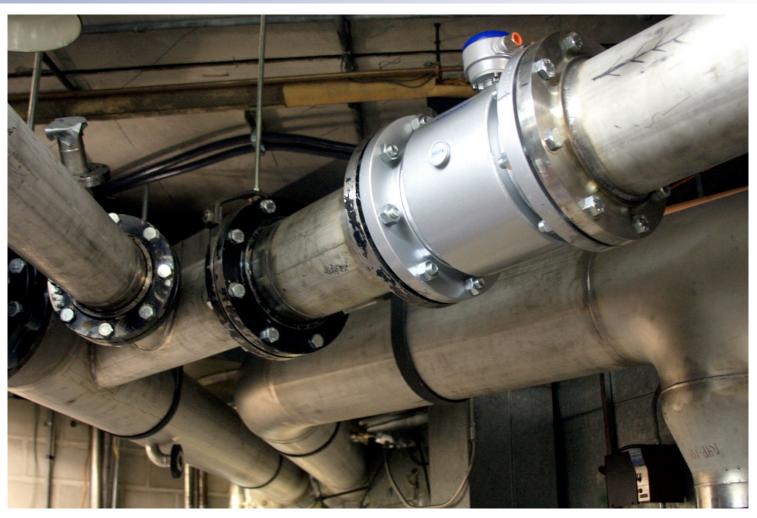

### **Edward S. Lau**

Superintendent of Operations & Maintenance

Modernization of
MIT Research Reactor
Primary and Secondary
Process Systems

TRTR / IGORR September 19-23, 2010

### 5 MW MIT Research Reactor



- Operating since 1958, upgraded in 1975
- Tank type, MTR fuel
- Two-loop H<sub>2</sub>O Cooling-- Primary & Secondary
- Heat Exchangers
- Two Primary Pumps
- Two Secondary Pumps

### MIT Reactor Isometric View





### Three Parallel Main Heat Exchangers



### Associated Piping in the Equipment Room





## Heat Exchanger Performance Deterioration



## Piping Condition



















































29

















### Recovery Phase



Recovery Phase





### Startup Testing



### Startup Testing



### Return to Power



### Summary & Conclusions

- Shutdown for outage on Friday 23 April 2010
- Demolition phase started 3 May
- Piping assembly started 7 June
- Piping assembly concluded on 20 August
- Instrumentation completed on 10 September
- Testing period 23 August 14 September
- Personnel training 10 September 15 September
- Raised power to 4 MW on the afternoon of Friday 17 September 2010

### Summary & Conclusions

- Questions & Answers
- Contact Info:

Edward S. Lau 138 Albany Street, NW12-116 Cambridge, MA 02139

617-253-4211 eslau@mit.edu