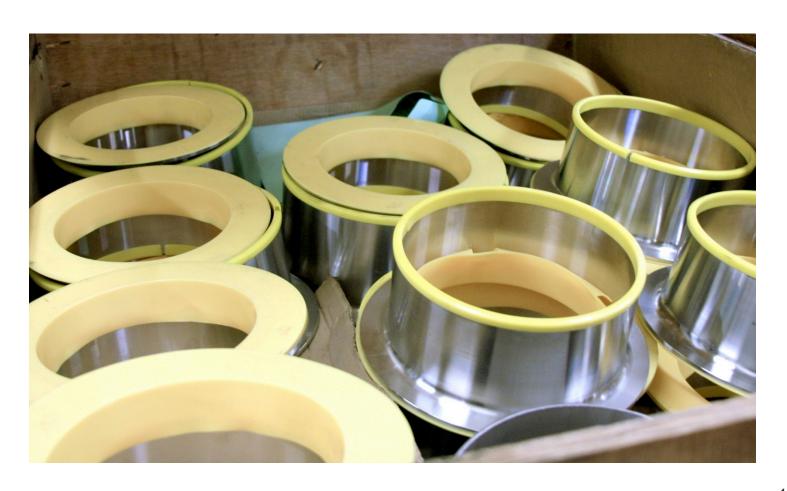

### **Edward S. Lau**

Superintendent of Operations & Maintenance

Modernization of
MIT Research Reactor
Primary and Secondary
Process Systems

TRTR / IGORR September 19-23, 2010

### 5 MW MIT Research Reactor



- Operating since 1958, upgraded in 1975
- Tank type, MTR fuel
- Two-loop H<sub>2</sub>O Cooling-- Primary & Secondary
- Heat Exchangers
- Two Primary Pumps
- Two Secondary Pumps

### MIT Reactor Isometric View





### Three Parallel Main Heat Exchangers



### Associated Piping in the Equipment Room





## Heat Exchanger Performance Deterioration



## Piping Condition



















































29

















### Recovery Phase



Recovery Phase





### Startup Testing



### Startup Testing



### Return to Power



### Summary & Conclusions

- Shutdown for outage on Friday 23 April 2010
- Demolition phase started 3 May
- Piping assembly started 7 June
- Piping assembly concluded on 20 August
- Instrumentation completed on 10 September
- Testing period 23 August 14 September
- Personnel training 10 September 15 September
- Raised power to 4 MW on the afternoon of Friday 17 September 2010

### Summary & Conclusions

- Questions & Answers
- Contact Info:

Edward S. Lau 138 Albany Street, NW12-116 Cambridge, MA 02139

617-253-4211 eslau@mit.edu