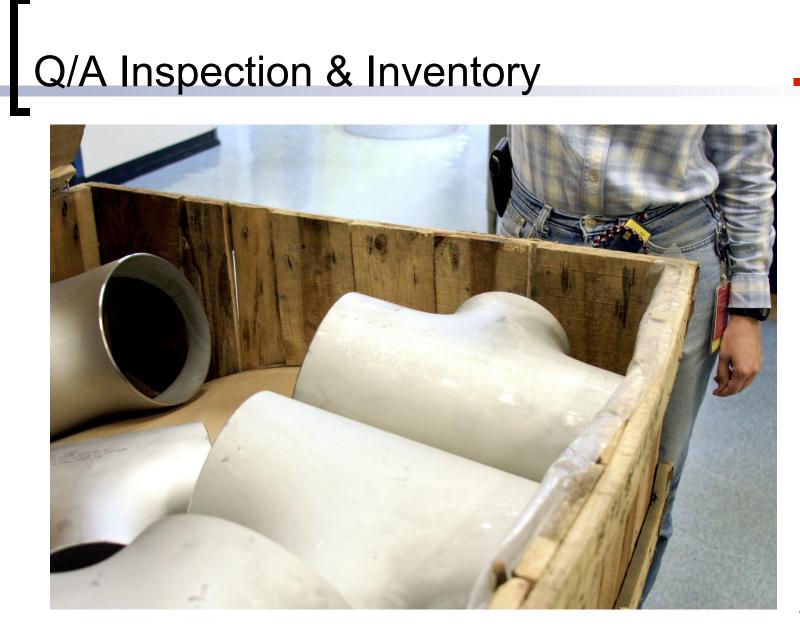

### **Edward S. Lau**

Superintendent of Operations & Maintenance

Modernization of
MIT Research Reactor
Primary and Secondary
Process Systems

TRTR / IGORR September 19-23, 2010

### 5 MW MIT Research Reactor



- Operating since 1958, upgraded in 1975
- Tank type, MTR fuel
- Two-loop H<sub>2</sub>O Cooling-- Primary & Secondary
- Heat Exchangers
- Two Primary Pumps
- Two Secondary Pumps

### MIT Reactor Isometric View





### Three Parallel Main Heat Exchangers



### Associated Piping in the Equipment Room





## Heat Exchanger Performance Deterioration



## Piping Condition



















































29

















### Recovery Phase



Recovery Phase





### Startup Testing



### Startup Testing



### Return to Power



### Summary & Conclusions

- Shutdown for outage on Friday 23 April 2010
- Demolition phase started 3 May
- Piping assembly started 7 June
- Piping assembly concluded on 20 August
- Instrumentation completed on 10 September
- Testing period 23 August 14 September
- Personnel training 10 September 15 September
- Raised power to 4 MW on the afternoon of Friday 17 September 2010

### Summary & Conclusions

- Questions & Answers
- Contact Info:

Edward S. Lau 138 Albany Street, NW12-116 Cambridge, MA 02139

617-253-4211 eslau@mit.edu