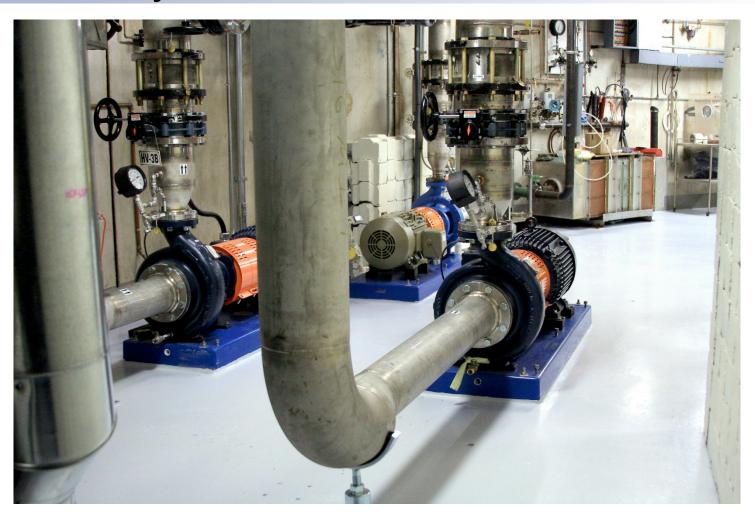

### **Edward S. Lau**

Superintendent of Operations & Maintenance

Modernization of
MIT Research Reactor
Primary and Secondary
Process Systems

TRTR / IGORR September 19-23, 2010

### 5 MW MIT Research Reactor



- Operating since 1958, upgraded in 1975
- Tank type, MTR fuel
- Two-loop H<sub>2</sub>O Cooling-- Primary & Secondary
- Heat Exchangers
- Two Primary Pumps
- Two Secondary Pumps

### MIT Reactor Isometric View





### Three Parallel Main Heat Exchangers



### Associated Piping in the Equipment Room





## Heat Exchanger Performance Deterioration



## Piping Condition



















































29

















### Recovery Phase



Recovery Phase





### Startup Testing



### Startup Testing



### Return to Power



### Summary & Conclusions

- Shutdown for outage on Friday 23 April 2010
- Demolition phase started 3 May
- Piping assembly started 7 June
- Piping assembly concluded on 20 August
- Instrumentation completed on 10 September
- Testing period 23 August 14 September
- Personnel training 10 September 15 September
- Raised power to 4 MW on the afternoon of Friday 17 September 2010

### Summary & Conclusions

- Questions & Answers
- Contact Info:

Edward S. Lau 138 Albany Street, NW12-116 Cambridge, MA 02139

617-253-4211 eslau@mit.edu