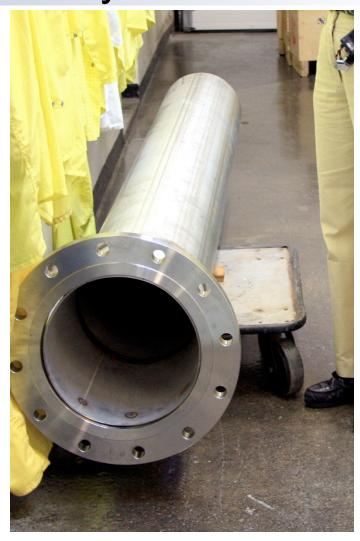

### **Edward S. Lau**

Superintendent of Operations & Maintenance

Modernization of
MIT Research Reactor
Primary and Secondary
Process Systems

TRTR / IGORR September 19-23, 2010

### 5 MW MIT Research Reactor



- Operating since 1958, upgraded in 1975
- Tank type, MTR fuel
- Two-loop H<sub>2</sub>O Cooling-- Primary & Secondary
- Heat Exchangers
- Two Primary Pumps
- Two Secondary Pumps

### MIT Reactor Isometric View





### Three Parallel Main Heat Exchangers



### Associated Piping in the Equipment Room





## Heat Exchanger Performance Deterioration



## Piping Condition



















































29

















### Recovery Phase



Recovery Phase





### Startup Testing



### Startup Testing



### Return to Power



### Summary & Conclusions

- Shutdown for outage on Friday 23 April 2010
- Demolition phase started 3 May
- Piping assembly started 7 June
- Piping assembly concluded on 20 August
- Instrumentation completed on 10 September
- Testing period 23 August 14 September
- Personnel training 10 September 15 September
- Raised power to 4 MW on the afternoon of Friday 17 September 2010

### Summary & Conclusions

- Questions & Answers
- Contact Info:

Edward S. Lau 138 Albany Street, NW12-116 Cambridge, MA 02139

617-253-4211 eslau@mit.edu