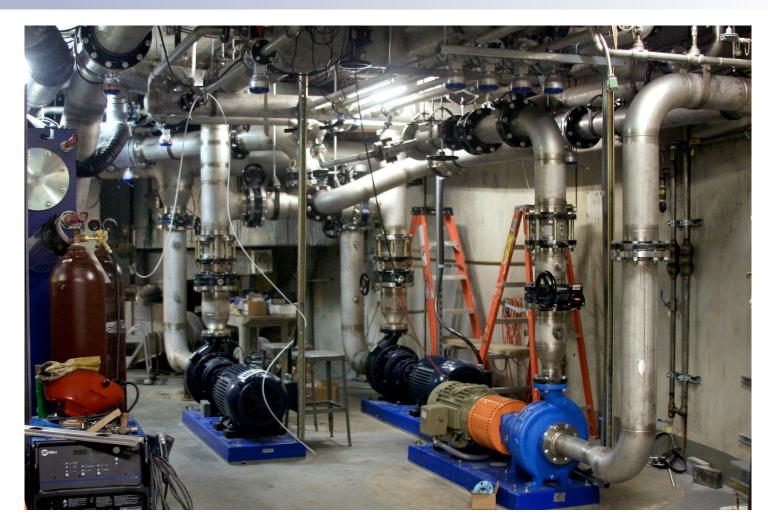

### **Edward S. Lau**

Superintendent of Operations & Maintenance

Modernization of
MIT Research Reactor
Primary and Secondary
Process Systems

TRTR / IGORR September 19-23, 2010

### 5 MW MIT Research Reactor



- Operating since 1958, upgraded in 1975
- Tank type, MTR fuel
- Two-loop H<sub>2</sub>O Cooling-- Primary & Secondary
- Heat Exchangers
- Two Primary Pumps
- Two Secondary Pumps

### MIT Reactor Isometric View





### Three Parallel Main Heat Exchangers



### Associated Piping in the Equipment Room





## Heat Exchanger Performance Deterioration



## Piping Condition



















































29

















### Recovery Phase



Recovery Phase





### Startup Testing



### Startup Testing



### Return to Power



### Summary & Conclusions

- Shutdown for outage on Friday 23 April 2010
- Demolition phase started 3 May
- Piping assembly started 7 June
- Piping assembly concluded on 20 August
- Instrumentation completed on 10 September
- Testing period 23 August 14 September
- Personnel training 10 September 15 September
- Raised power to 4 MW on the afternoon of Friday 17 September 2010

### Summary & Conclusions

- Questions & Answers
- Contact Info:

Edward S. Lau 138 Albany Street, NW12-116 Cambridge, MA 02139

617-253-4211 eslau@mit.edu