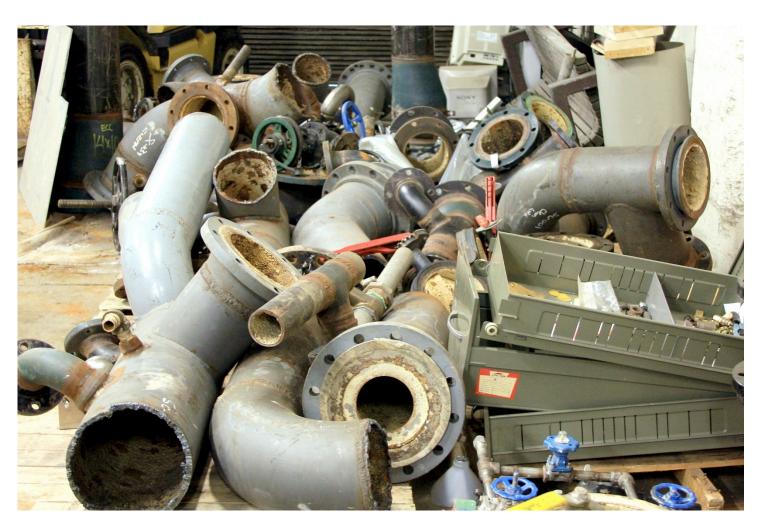

### **Edward S. Lau**

Superintendent of Operations & Maintenance

Modernization of
MIT Research Reactor
Primary and Secondary
Process Systems

TRTR / IGORR September 19-23, 2010

### 5 MW MIT Research Reactor



- Operating since 1958, upgraded in 1975
- Tank type, MTR fuel
- Two-loop H<sub>2</sub>O Cooling-- Primary & Secondary
- Heat Exchangers
- Two Primary Pumps
- Two Secondary Pumps

### MIT Reactor Isometric View





### Three Parallel Main Heat Exchangers



### Associated Piping in the Equipment Room





## Heat Exchanger Performance Deterioration



## Piping Condition



















































29

















### Recovery Phase



Recovery Phase





### Startup Testing



### Startup Testing



### Return to Power



### Summary & Conclusions

- Shutdown for outage on Friday 23 April 2010
- Demolition phase started 3 May
- Piping assembly started 7 June
- Piping assembly concluded on 20 August
- Instrumentation completed on 10 September
- Testing period 23 August 14 September
- Personnel training 10 September 15 September
- Raised power to 4 MW on the afternoon of Friday 17 September 2010

### Summary & Conclusions

- Questions & Answers
- Contact Info:

Edward S. Lau 138 Albany Street, NW12-116 Cambridge, MA 02139

617-253-4211 eslau@mit.edu