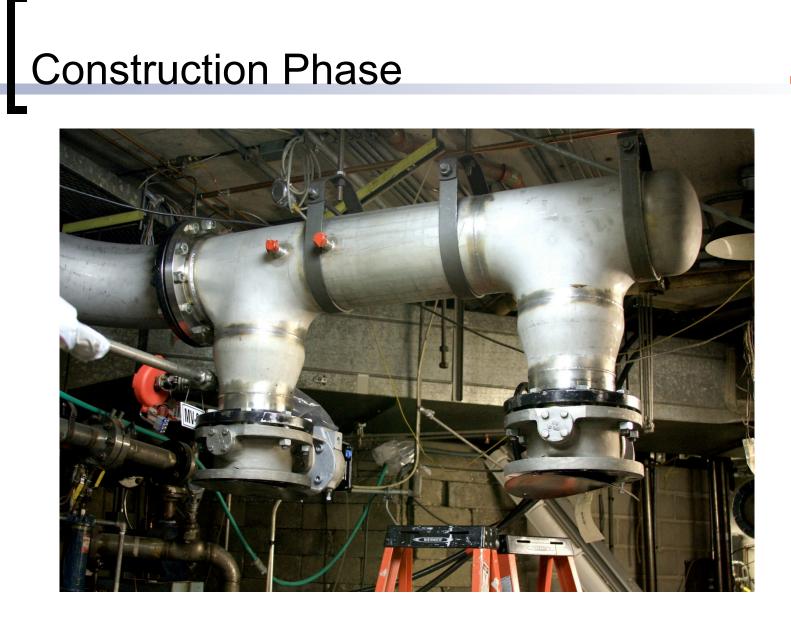

### **Edward S. Lau**

Superintendent of Operations & Maintenance

Modernization of
MIT Research Reactor
Primary and Secondary
Process Systems

TRTR / IGORR September 19-23, 2010

### 5 MW MIT Research Reactor



- Operating since 1958, upgraded in 1975
- Tank type, MTR fuel
- Two-loop H<sub>2</sub>O Cooling-- Primary & Secondary
- Heat Exchangers
- Two Primary Pumps
- Two Secondary Pumps

### MIT Reactor Isometric View





### Three Parallel Main Heat Exchangers



### Associated Piping in the Equipment Room





## Heat Exchanger Performance Deterioration



## Piping Condition



















































29

















### Recovery Phase



Recovery Phase





### Startup Testing



### Startup Testing



### Return to Power



### Summary & Conclusions

- Shutdown for outage on Friday 23 April 2010
- Demolition phase started 3 May
- Piping assembly started 7 June
- Piping assembly concluded on 20 August
- Instrumentation completed on 10 September
- Testing period 23 August 14 September
- Personnel training 10 September 15 September
- Raised power to 4 MW on the afternoon of Friday 17 September 2010

### Summary & Conclusions

- Questions & Answers
- Contact Info:

Edward S. Lau 138 Albany Street, NW12-116 Cambridge, MA 02139

617-253-4211 eslau@mit.edu