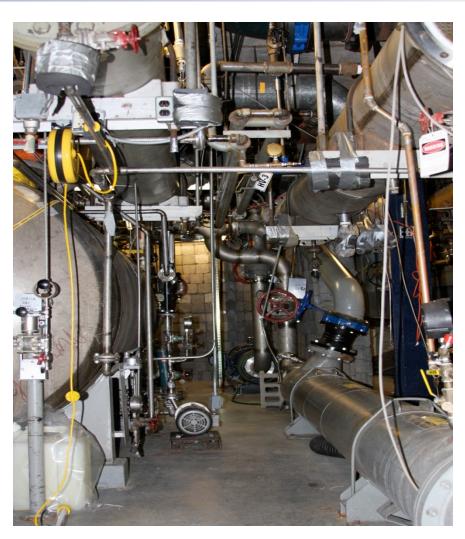

### **Edward S. Lau**

Superintendent of Operations & Maintenance

Modernization of
MIT Research Reactor
Primary and Secondary
Process Systems

TRTR / IGORR September 19-23, 2010

### 5 MW MIT Research Reactor



- Operating since 1958, upgraded in 1975
- Tank type, MTR fuel
- Two-loop H<sub>2</sub>O Cooling-- Primary & Secondary
- Heat Exchangers
- Two Primary Pumps
- Two Secondary Pumps

### MIT Reactor Isometric View





### Three Parallel Main Heat Exchangers



### Associated Piping in the Equipment Room





## Heat Exchanger Performance Deterioration



## Piping Condition



















































29

















### Recovery Phase



Recovery Phase





### Startup Testing



### Startup Testing



### Return to Power



### Summary & Conclusions

- Shutdown for outage on Friday 23 April 2010
- Demolition phase started 3 May
- Piping assembly started 7 June
- Piping assembly concluded on 20 August
- Instrumentation completed on 10 September
- Testing period 23 August 14 September
- Personnel training 10 September 15 September
- Raised power to 4 MW on the afternoon of Friday 17 September 2010

### Summary & Conclusions

- Questions & Answers
- Contact Info:

Edward S. Lau 138 Albany Street, NW12-116 Cambridge, M