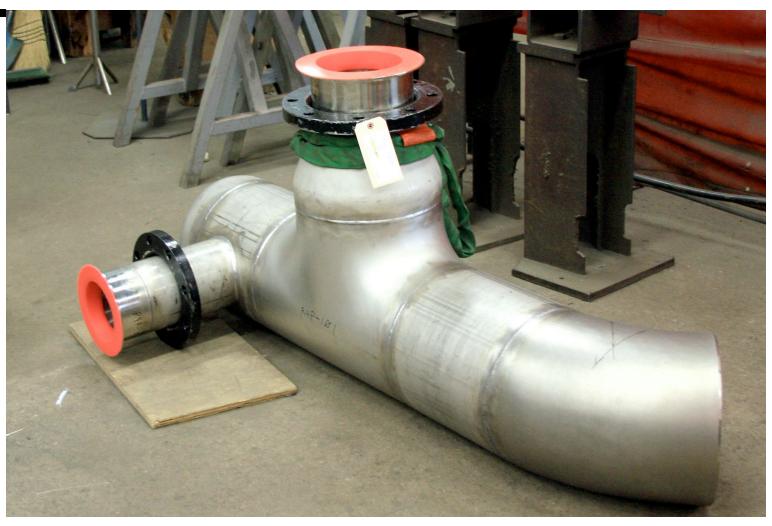

### **Edward S. Lau**

Superintendent of Operations & Maintenance

Modernization of
MIT Research Reactor
Primary and Secondary
Process Systems

TRTR / IGORR September 19-23, 2010

### 5 MW MIT Research Reactor



- Operating since 1958, upgraded in 1975
- Tank type, MTR fuel
- Two-loop H<sub>2</sub>O Cooling-- Primary & Secondary
- Heat Exchangers
- Two Primary Pumps
- Two Secondary Pumps

### MIT Reactor Isometric View





### Three Parallel Main Heat Exchangers



### Associated Piping in the Equipment Room





## Heat Exchanger Performance Deterioration



## Piping Condition



















































29

















### Recovery Phase



Recovery Phase





### Startup Testing



### Startup Testing



### Return to Power



### Summary & Conclusions

- Shutdown for outage on Friday 23 April 2010
- Demolition phase started 3 May
- Piping assembly started 7 June
- Piping assembly concluded on 20 August
- Instrumentation completed on 10 September
- Testing period 23 August 14 September
- Personnel training 10 September 15 September
- Raised power to 4 MW on the afternoon of Friday 17 September 2010

### Summary & Conclusions

- Questions & Answers
- Contact Info:

Edward S. Lau 138 Albany Street, NW12-116 Cambridge, MA 02139

617-253-4211 eslau@mit.edu