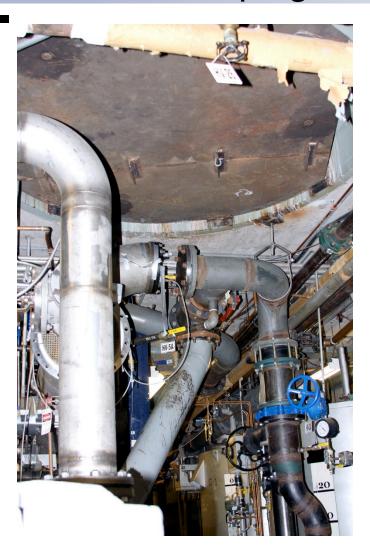

### **Edward S. Lau**

Superintendent of Operations & Maintenance

Modernization of
MIT Research Reactor
Primary and Secondary
Process Systems

TRTR / IGORR September 19-23, 2010

### 5 MW MIT Research Reactor



- Operating since 1958, upgraded in 1975
- Tank type, MTR fuel
- Two-loop H<sub>2</sub>O Cooling-- Primary & Secondary
- Heat Exchangers
- Two Primary Pumps
- Two Secondary Pumps

### MIT Reactor Isometric View





### Three Parallel Main Heat Exchangers



### Associated Piping in the Equipment Room





## Heat Exchanger Performance Deterioration



## Piping Condition



















































29

















### Recovery Phase



Recovery Phase





### Startup Testing



### Startup Testing



### Return to Power



### Summary & Conclusions

- Shutdown for outage on Friday 23 April 2010
- Demolition phase started 3 May
- Piping assembly started 7 June
- Piping assembly concluded on 20 August
- Instrumentation completed on 10 September
- Testing period 23 August 14 September
- Personnel training 10 September 15 September
- Raised power to 4 MW on the afternoon of Friday 17 September 2010

### Summary & Conclusions

- Questions & Answers
- Contact Info:

Edward S. Lau 138 Albany Street, NW12-116 Cambridge, MA 02139

617-253-4211 eslau@mit.edu