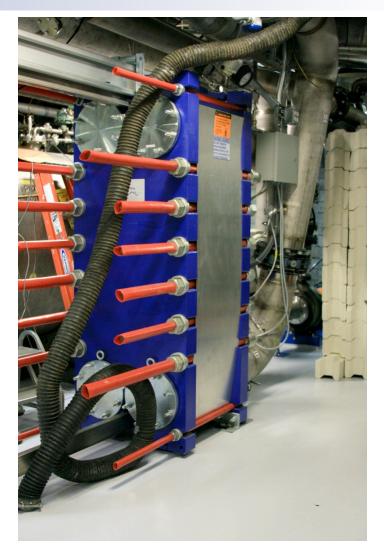

### **Edward S. Lau**

Superintendent of Operations & Maintenance

Modernization of
MIT Research Reactor
Primary and Secondary
Process Systems

TRTR / IGORR September 19-23, 2010

### 5 MW MIT Research Reactor



- Operating since 1958, upgraded in 1975
- Tank type, MTR fuel
- Two-loop H<sub>2</sub>O Cooling-- Primary & Secondary
- Heat Exchangers
- Two Primary Pumps
- Two Secondary Pumps

### MIT Reactor Isometric View





### Three Parallel Main Heat Exchangers



### Associated Piping in the Equipment Room





## Heat Exchanger Performance Deterioration



## Piping Condition



















































29

















### Recovery Phase



Recovery Phase





### Startup Testing



### Startup Testing



### Return to Power



### Summary & Conclusions

- Shutdown for outage on Friday 23 April 2010
- Demolition phase started 3 May
- Piping assembly started 7 June
- Piping assembly concluded on 20 August
- Instrumentation completed on 10 September
- Testing period 23 August 14 September
- Personnel training 10 September 15 September
- Raised power to 4 MW on the afternoon of Friday 17 September 2010

### Summary & Conclusions

- Questions & Answers
- Contact Info:

Edward S. Lau 138 Albany Street, NW12-116 Cambridge, MA 02139

617-253-4211 eslau@mit.edu