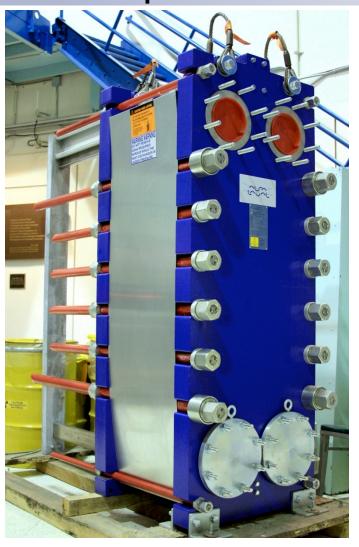

### **Edward S. Lau**

Superintendent of Operations & Maintenance

Modernization of
MIT Research Reactor
Primary and Secondary
Process Systems

TRTR / IGORR September 19-23, 2010

### 5 MW MIT Research Reactor



- Operating since 1958, upgraded in 1975
- Tank type, MTR fuel
- Two-loop H<sub>2</sub>O Cooling-- Primary & Secondary
- Heat Exchangers
- Two Primary Pumps
- Two Secondary Pumps

### MIT Reactor Isometric View





### Three Parallel Main Heat Exchangers



### Associated Piping in the Equipment Room





## Heat Exchanger Performance Deterioration



## Piping Condition



















































29

















### Recovery Phase



Recovery Phase





### Startup Testing



### Startup Testing



### Return to Power



### Summary & Conclusions

- Shutdown for outage on Friday 23 April 2010
- Demolition phase started 3 May
- Piping assembly started 7 June
- Piping assembly concluded on 20 August
- Instrumentation completed on 10 September
- Testing period 23 August 14 September
- Personnel training 10 September 15 September
- Raised power to 4 MW on the afternoon of Friday 17 September 2010

### Summary & Conclusions

- Questions & Answers
- Contact Info:

Edward S. Lau 138 Albany Street, NW12-116 Cambridge, MA 02139

617-253-4211 eslau@mit.edu