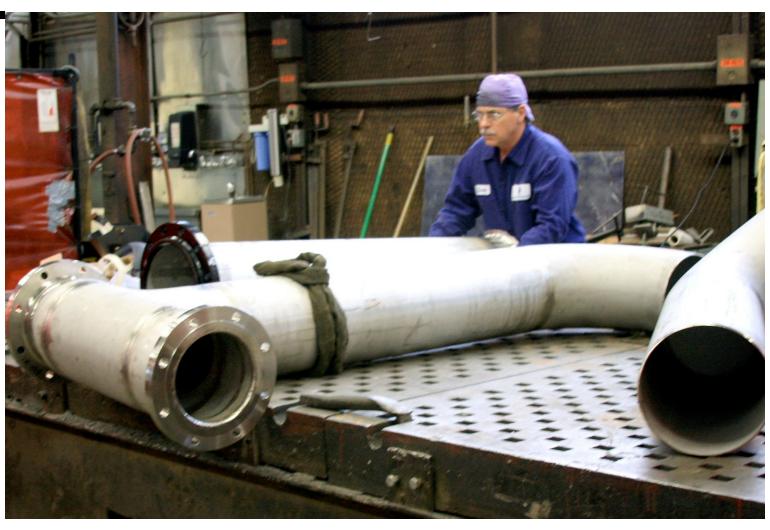

### **Edward S. Lau**

Superintendent of Operations & Maintenance

Modernization of
MIT Research Reactor
Primary and Secondary
Process Systems

TRTR / IGORR September 19-23, 2010

### 5 MW MIT Research Reactor



- Operating since 1958, upgraded in 1975
- Tank type, MTR fuel
- Two-loop H<sub>2</sub>O Cooling-- Primary & Secondary
- Heat Exchangers
- Two Primary Pumps
- Two Secondary Pumps

### MIT Reactor Isometric View





### Three Parallel Main Heat Exchangers



### Associated Piping in the Equipment Room





## Heat Exchanger Performance Deterioration



## Piping Condition



















































29

















### Recovery Phase



Recovery Phase





### Startup Testing



### Startup Testing



### Return to Power



### Summary & Conclusions

- Shutdown for outage on Friday 23 April 2010
- Demolition phase started 3 May
- Piping assembly started 7 June
- Piping assembly concluded on 20 August
- Instrumentation completed on 10 September
- Testing period 23 August 14 September
- Personnel training 10 September 15 September
- Raised power to 4 MW on the afternoon of Friday 17 September 2010

### Summary & Conclusions

- Questions & Answers
- Contact Info:

Edward S. Lau 138 Albany Street, NW12-116 Cambridge, MA 02139

617-253-4211 eslau@mit.edu