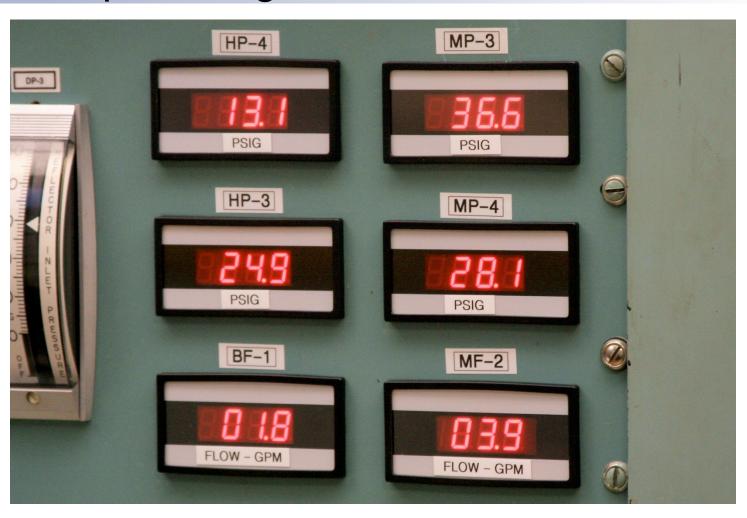

### **Edward S. Lau**

Superintendent of Operations & Maintenance

Modernization of
MIT Research Reactor
Primary and Secondary
Process Systems

TRTR / IGORR September 19-23, 2010

### 5 MW MIT Research Reactor



- Operating since 1958, upgraded in 1975
- Tank type, MTR fuel
- Two-loop H<sub>2</sub>O Cooling-- Primary & Secondary
- Heat Exchangers
- Two Primary Pumps
- Two Secondary Pumps

### MIT Reactor Isometric View





### Three Parallel Main Heat Exchangers



### Associated Piping in the Equipment Room





## Heat Exchanger Performance Deterioration



## Piping Condition



















































29

















### Recovery Phase



Recovery Phase





### Startup Testing



### Startup Testing



### Return to Power



### Summary & Conclusions

- Shutdown for outage on Friday 23 April 2010
- Demolition phase started 3 May
- Piping assembly started 7 June
- Piping assembly concluded on 20 August
- Instrumentation completed on 10 September
- Testing period 23 August 14 September
- Personnel training 10 September 15 September
- Raised power to 4 MW on the afternoon of Friday 17 September 2010

### Summary & Conclusions

- Questions & Answers
- Contact Info:

Edward S. Lau 138 Albany Street, NW12-116 Cambridge, MA 02139

617-253-4211 eslau@mit.edu