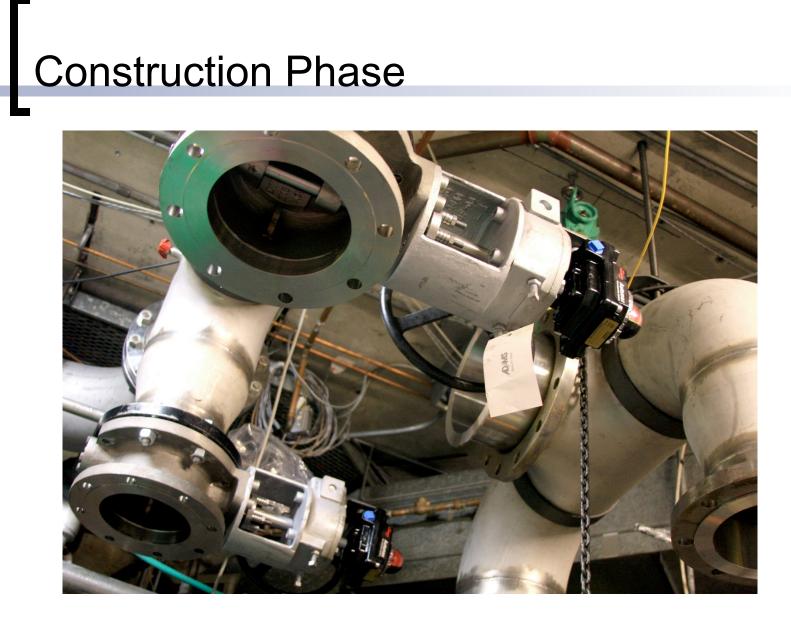

### **Edward S. Lau**

Superintendent of Operations & Maintenance

Modernization of
MIT Research Reactor
Primary and Secondary
Process Systems

TRTR / IGORR September 19-23, 2010

### 5 MW MIT Research Reactor



- Operating since 1958, upgraded in 1975
- Tank type, MTR fuel
- Two-loop H<sub>2</sub>O Cooling-- Primary & Secondary
- Heat Exchangers
- Two Primary Pumps
- Two Secondary Pumps

### MIT Reactor Isometric View





### Three Parallel Main Heat Exchangers



### Associated Piping in the Equipment Room





## Heat Exchanger Performance Deterioration



## Piping Condition



















































29

















### Recovery Phase



Recovery Phase





### Startup Testing



### Startup Testing



### Return to Power



### Summary & Conclusions

- Shutdown for outage on Friday 23 April 2010
- Demolition phase started 3 May
- Piping assembly started 7 June
- Piping assembly concluded on 20 August
- Instrumentation completed on 10 September
- Testing period 23 August 14 September
- Personnel training 10 September 15 September
- Raised power to 4 MW on the afternoon of Friday 17 September 2010

### Summary & Conclusions

- Questions & Answers
- Contact Info:

Edward S. Lau 138 Albany Street, NW12-116 Cambridge, MA 02139

617-253-4211 eslau@mit.edu