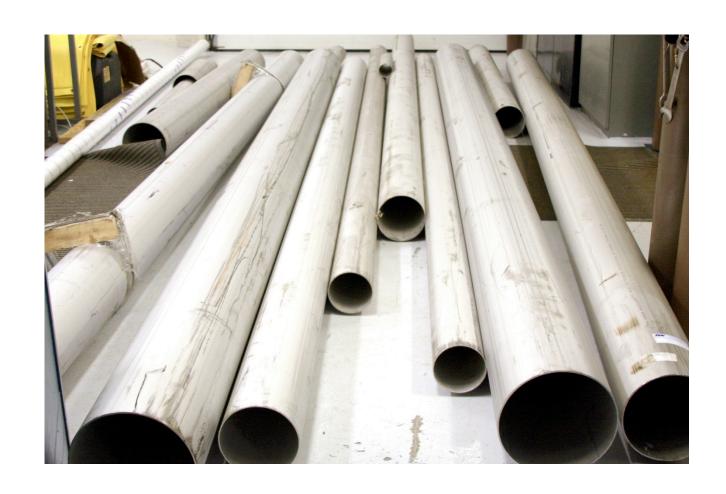

### **Edward S. Lau**

Superintendent of Operations & Maintenance

Modernization of
MIT Research Reactor
Primary and Secondary
Process Systems

TRTR / IGORR September 19-23, 2010

### 5 MW MIT Research Reactor



- Operating since 1958, upgraded in 1975
- Tank type, MTR fuel
- Two-loop H<sub>2</sub>O Cooling-- Primary & Secondary
- Heat Exchangers
- Two Primary Pumps
- Two Secondary Pumps

### MIT Reactor Isometric View





### Three Parallel Main Heat Exchangers



### Associated Piping in the Equipment Room





## Heat Exchanger Performance Deterioration



## Piping Condition



















































29

















### Recovery Phase



Recovery Phase





### Startup Testing



### Startup Testing



### Return to Power



### Summary & Conclusions

- Shutdown for outage on Friday 23 April 2010
- Demolition phase started 3 May
- Piping assembly started 7 June
- Piping assembly concluded on 20 August
- Instrumentation completed on 10 September
- Testing period 23 August 14 September
- Personnel training 10 September 15 September
- Raised power to 4 MW on the afternoon of Friday 17 September 2010

### Summary & Conclusions

- Questions & Answers
- Contact Info:

Edward S. Lau 138 Albany Street, NW12-116 Cambridge, MA 02139

617-253-4211 eslau@mit.edu