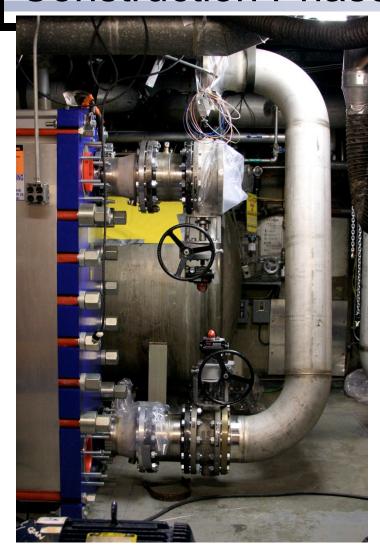

### **Edward S. Lau**

Superintendent of Operations & Maintenance

Modernization of
MIT Research Reactor
Primary and Secondary
Process Systems

TRTR / IGORR September 19-23, 2010

### 5 MW MIT Research Reactor



- Operating since 1958, upgraded in 1975
- Tank type, MTR fuel
- Two-loop H<sub>2</sub>O Cooling-- Primary & Secondary
- Heat Exchangers
- Two Primary Pumps
- Two Secondary Pumps

### MIT Reactor Isometric View





### Three Parallel Main Heat Exchangers



### Associated Piping in the Equipment Room





## Heat Exchanger Performance Deterioration



## Piping Condition



















































29

















### Recovery Phase



Recovery Phase





### Startup Testing



### Startup Testing



### Return to Power



### Summary & Conclusions

- Shutdown for outage on Friday 23 April 2010
- Demolition phase started 3 May
- Piping assembly started 7 June
- Piping assembly concluded on 20 August
- Instrumentation completed on 10 September
- Testing period 23 August 14 September
- Personnel training 10 September 15 September
- Raised power to 4 MW on the afternoon of Friday 17 September 2010

### Summary & Conclusions

- Questions & Answers
- Contact Info:

Edward S. Lau 138 Albany Street, NW12-116 Cambridge, MA 02139

617-253-4211 eslau@mit.edu