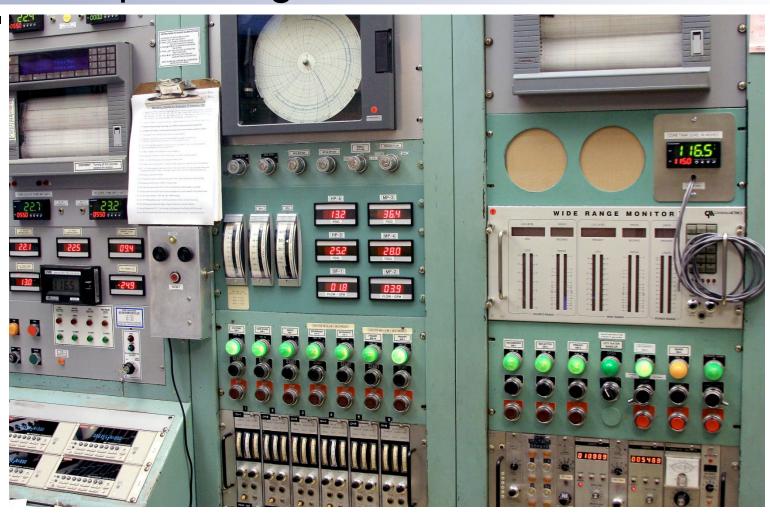

### **Edward S. Lau**

Superintendent of Operations & Maintenance

Modernization of
MIT Research Reactor
Primary and Secondary
Process Systems

TRTR / IGORR September 19-23, 2010

### 5 MW MIT Research Reactor



- Operating since 1958, upgraded in 1975
- Tank type, MTR fuel
- Two-loop H<sub>2</sub>O Cooling-- Primary & Secondary
- Heat Exchangers
- Two Primary Pumps
- Two Secondary Pumps

### MIT Reactor Isometric View





### Three Parallel Main Heat Exchangers



### Associated Piping in the Equipment Room





## Heat Exchanger Performance Deterioration



## Piping Condition



















































29

















### Recovery Phase



Recovery Phase





### Startup Testing



### Startup Testing



### Return to Power



### Summary & Conclusions

- Shutdown for outage on Friday 23 April 2010
- Demolition phase started 3 May
- Piping assembly started 7 June
- Piping assembly concluded on 20 August
- Instrumentation completed on 10 September
- Testing period 23 August 14 September
- Personnel training 10 September 15 September
- Raised power to 4 MW on the afternoon of Friday 17 September 2010

### Summary & Conclusions

- Questions & Answers
- Contact Info:

Edward S. Lau 138 Albany Street, NW12-116 Cambridge, MA 02139

617-253-4211 eslau@mit.edu