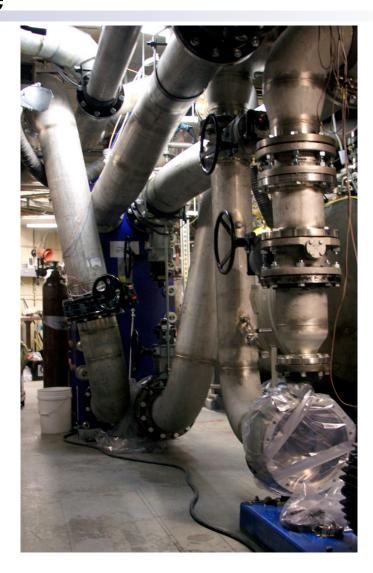

### **Edward S. Lau**

Superintendent of Operations & Maintenance

Modernization of
MIT Research Reactor
Primary and Secondary
Process Systems

TRTR / IGORR September 19-23, 2010

### 5 MW MIT Research Reactor



- Operating since 1958, upgraded in 1975
- Tank type, MTR fuel
- Two-loop H<sub>2</sub>O Cooling-- Primary & Secondary
- Heat Exchangers
- Two Primary Pumps
- Two Secondary Pumps

### MIT Reactor Isometric View





### Three Parallel Main Heat Exchangers



### Associated Piping in the Equipment Room





## Heat Exchanger Performance Deterioration



## Piping Condition



















































29

















### Recovery Phase



Recovery Phase





### Startup Testing



### Startup Testing



### Return to Power



### Summary & Conclusions

- Shutdown for outage on Friday 23 April 2010
- Demolition phase started 3 May
- Piping assembly started 7 June
- Piping assembly concluded on 20 August
- Instrumentation completed on 10 September
- Testing period 23 August 14 September
- Personnel training 10 September 15 September
- Raised power to 4 MW on the afternoon of Friday 17 September 2010

### Summary & Conclusions

- Questions & Answers
- Contact Info:

Edward S. Lau 138 Albany Street, NW12-116 Cambridge, MA 02139

617-253-4211 eslau@mit.edu