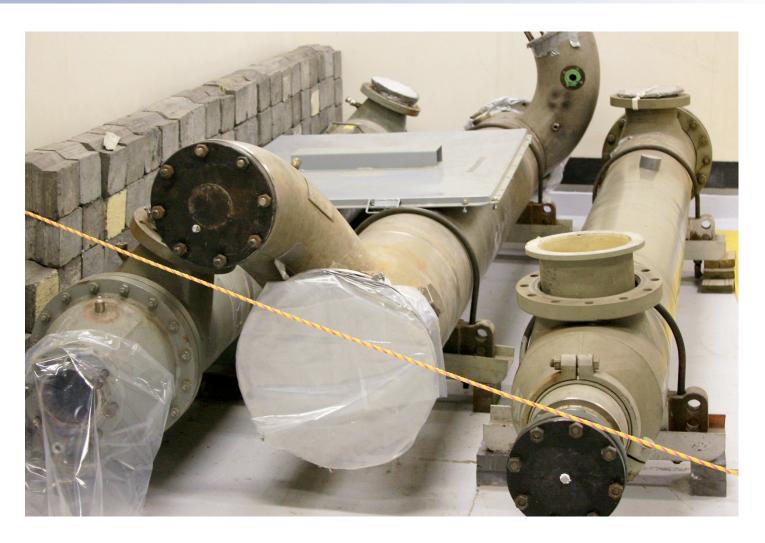

### Three Parallel Main Heat Exchangers

### Associated Piping in the Equipment Room