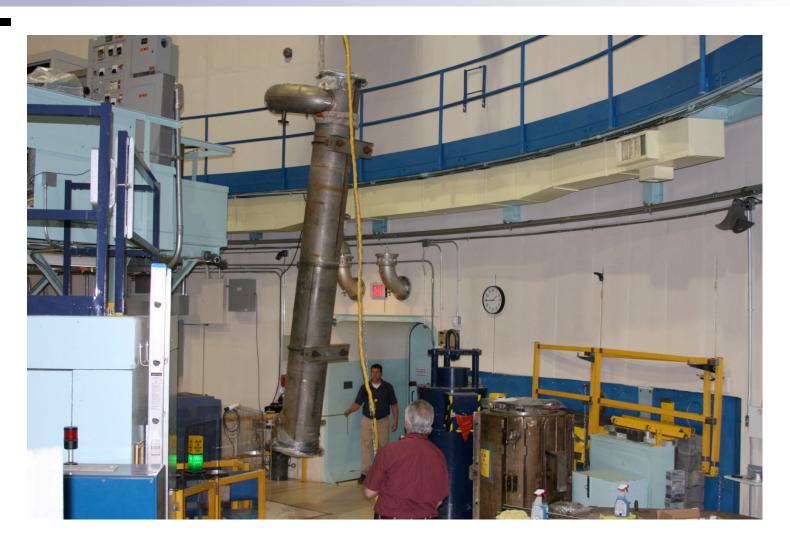

### **Edward S. Lau**

Superintendent of Operations & Maintenance

Modernization of
MIT Research Reactor
Primary and Secondary
Process Systems

TRTR / IGORR September 19-23, 2010

### 5 MW MIT Research Reactor



- Operating since 1958, upgraded in 1975
- Tank type, MTR fuel
- Two-loop H<sub>2</sub>O Cooling-- Primary & Secondary
- Heat Exchangers
- Two Primary Pumps
- Two Secondary Pumps

### MIT Reactor Isometric View





### Three Parallel Main Heat Exchangers



### Associated Piping in the Equipment Room





## Heat Exchanger Performance Deterioration



## Piping Condition



















































29

















### Recovery Phase



Recovery Phase





### Startup Testing



### Startup Testing



### Return to Power



### Summary & Conclusions

- Shutdown for outage on Friday 23 April 2010
- Demolition phase started 3 May
- Piping assembly started 7 June
- Piping assembly concluded on 20 August
- Instrumentation completed on 10 September
- Testing period 23 August 14 September
- Personnel training 10 September 15 September
- Raised power to 4 MW on the afternoon of Friday 17 September 2010

### Summary & Conclusions

- Questions & Answers
- Contact Info:

Edward S. Lau 138 Albany Street, NW12-116 Cambridge, MA 02139

617-253-4211 eslau@mit.edu