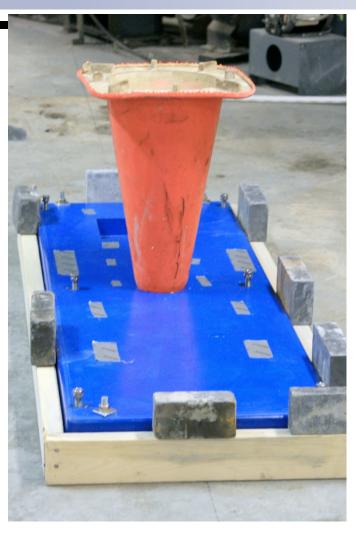

### **Edward S. Lau**

Superintendent of Operations & Maintenance

Modernization of
MIT Research Reactor
Primary and Secondary
Process Systems

TRTR / IGORR September 19-23, 2010

### 5 MW MIT Research Reactor



- Operating since 1958, upgraded in 1975
- Tank type, MTR fuel
- Two-loop H<sub>2</sub>O Cooling-- Primary & Secondary
- Heat Exchangers
- Two Primary Pumps
- Two Secondary Pumps

### MIT Reactor Isometric View





### Three Parallel Main Heat Exchangers



### Associated Piping in the Equipment Room





## Heat Exchanger Performance Deterioration



## Piping Condition



















































29

















### Recovery Phase



Recovery Phase





### Startup Testing



### Startup Testing



### Return to Power



### Summary & Conclusions

- Shutdown for outage on Friday 23 April 2010
- Demolition phase started 3 May
- Piping assembly started 7 June
- Piping assembly concluded on 20 August
- Instrumentation completed on 10 September
- Testing period 23 August 14 September
- Personnel training 10 September 15 September
- Raised power to 4 MW on the afternoon of Friday 17 September 2010

### Summary & Conclusions

- Questions & Answers
- Contact Info:

Edward S. Lau 138 Albany Street, NW12-116 Cambridge, MA 02139

617-253-4211 eslau@mit.edu