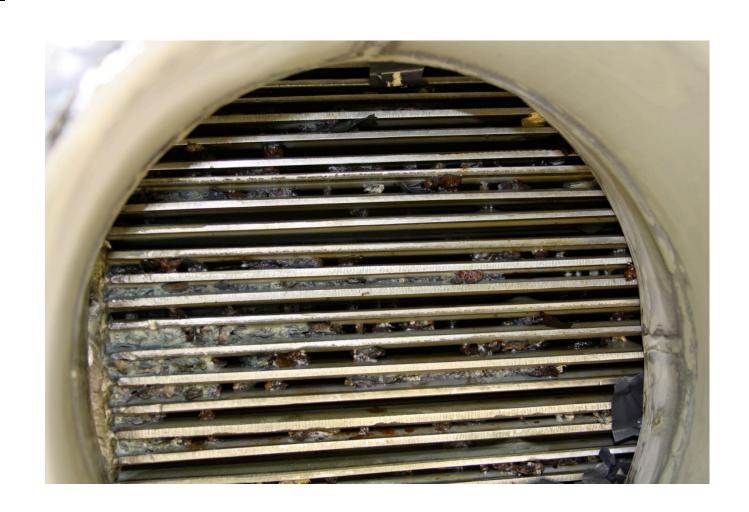

### **Edward S. Lau**

Superintendent of Operations & Maintenance

Modernization of
MIT Research Reactor
Primary and Secondary
Process Systems

TRTR / IGORR September 19-23, 2010

### 5 MW MIT Research Reactor



- Operating since 1958, upgraded in 1975
- Tank type, MTR fuel
- Two-loop H<sub>2</sub>O Cooling-- Primary & Secondary
- Heat Exchangers
- Two Primary Pumps
- Two Secondary Pumps

### MIT Reactor Isometric View





### Three Parallel Main Heat Exchangers



### Associated Piping in the Equipment Room





## Heat Exchanger Performance Deterioration



## Piping Condition



















































29

















### Recovery Phase



Recovery Phase





### Startup Testing



### Startup Testing



### Return to Power



### Summary & Conclusions

- Shutdown for outage on Friday 23 April 2010
- Demolition phase started 3 May
- Piping assembly started 7 June
- Piping assembly concluded on 20 August
- Instrumentation completed on 10 September
- Testing period 23 August 14 September
- Personnel training 10 September 15 September
- Raised power to 4 MW on the afternoon of Friday 17 September 2010

### Summary & Conclusions

- Questions & Answers
- Contact Info:

Edward S. Lau 138 Albany Street, NW12-116 Cambridge, MA 02139

617-253-4211 eslau@mit.edu