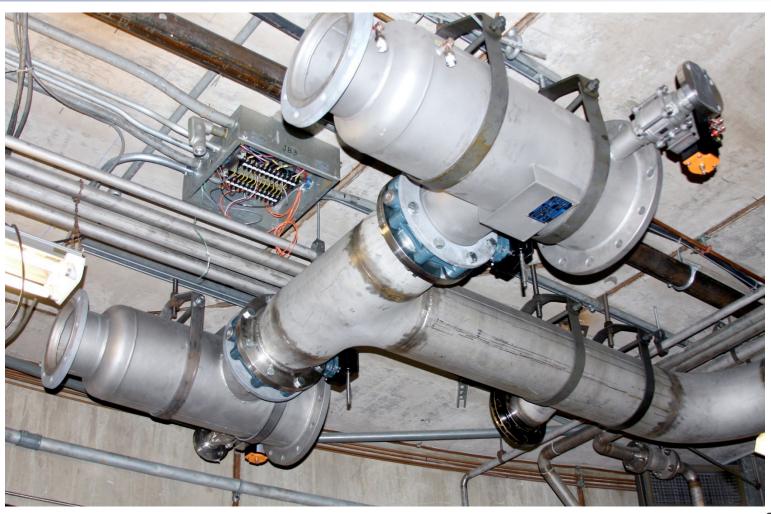

### **Edward S. Lau**

Superintendent of Operations & Maintenance

Modernization of
MIT Research Reactor
Primary and Secondary
Process Systems

TRTR / IGORR September 19-23, 2010

### 5 MW MIT Research Reactor



- Operating since 1958, upgraded in 1975
- Tank type, MTR fuel
- Two-loop H<sub>2</sub>O Cooling-- Primary & Secondary
- Heat Exchangers
- Two Primary Pumps
- Two Secondary Pumps

### MIT Reactor Isometric View





### Three Parallel Main Heat Exchangers



### Associated Piping in the Equipment Room





## Heat Exchanger Performance Deterioration



## Piping Condition



















































29

















### Recovery Phase



Recovery Phase





### Startup Testing



### Startup Testing



### Return to Power



### Summary & Conclusions

- Shutdown for outage on Friday 23 April 2010
- Demolition phase started 3 May
- Piping assembly started 7 June
- Piping assembly concluded on 20 August
- Instrumentation completed on 10 September
- Testing period 23 August 14 September
- Personnel training 10 September 15 September
- Raised power to 4 MW on the afternoon of Friday 17 September 2010

### Summary & Conclusions

- Questions & Answers
- Contact Info:

Edward S. Lau 138 Albany Street, NW12-116 Cambridge, MA 02139

617-253-4211 eslau@mit.edu