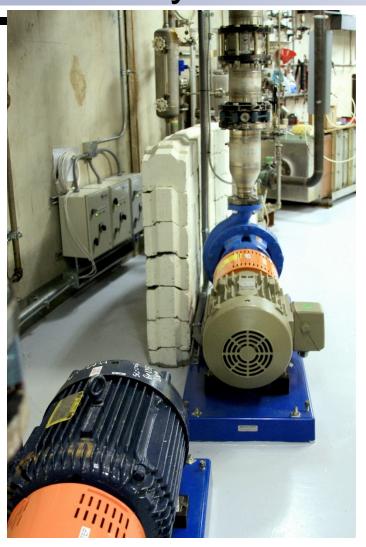

### **Edward S. Lau**

Superintendent of Operations & Maintenance

Modernization of
MIT Research Reactor
Primary and Secondary
Process Systems

TRTR / IGORR September 19-23, 2010

### 5 MW MIT Research Reactor



- Operating since 1958, upgraded in 1975
- Tank type, MTR fuel
- Two-loop H<sub>2</sub>O Cooling-- Primary & Secondary
- Heat Exchangers
- Two Primary Pumps
- Two Secondary Pumps

### MIT Reactor Isometric View





### Three Parallel Main Heat Exchangers



### Associated Piping in the Equipment Room





## Heat Exchanger Performance Deterioration



## Piping Condition



















































29

















### Recovery Phase



Recovery Phase





### Startup Testing



### Startup Testing



### Return to Power



### Summary & Conclusions

- Shutdown for outage on Friday 23 April 2010
- Demolition phase started 3 May
- Piping assembly started 7 June
- Piping assembly concluded on 20 August
- Instrumentation completed on 10 September
- Testing period 23 August 14 September
- Personnel training 10 September 15 September
- Raised power to 4 MW on the afternoon of Friday 17 September 2010

### Summary & Conclusions

- Questions & Answers
- Contact Info:

Edward S. Lau 138 Albany Street, NW12-116 Cambridge, MA 02139

617-253-4211 eslau@mit.edu